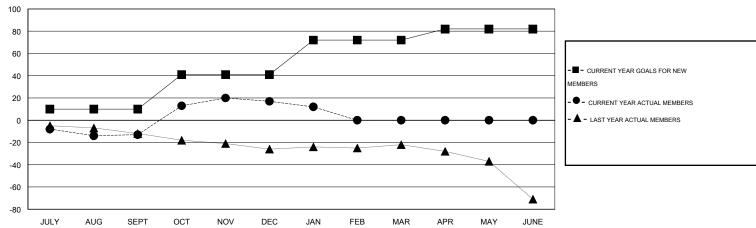

#### GOALS AND ACTUAL MEMBERS CUMULATIVE

| DROPPED CLUBS: 0  DROPPED MEMBERS |    | 22 CLUBS OF 73 ADDED 1 OR MORE NEW MEMBERS |                       | <u>N</u><br>,682 (82.53%)<br>56 (17.47%) |
|-----------------------------------|----|--------------------------------------------|-----------------------|------------------------------------------|
| DECEASED                          | 10 | CLICK HERE FOR HEALTH ASSESSMENT DATA      | FAMILY UNIT MEMBERS   | 0                                        |
| CLUB CANCELLED                    | Ü  |                                            | HEAD OF HOUSEHOLD     | 0                                        |
| OTHER                             | 39 |                                            | TIEAD OF TIOUSETIOED  | _                                        |
| TOTAL                             | 49 |                                            | NON-HEAD OF HOUSEHOLD | 0                                        |