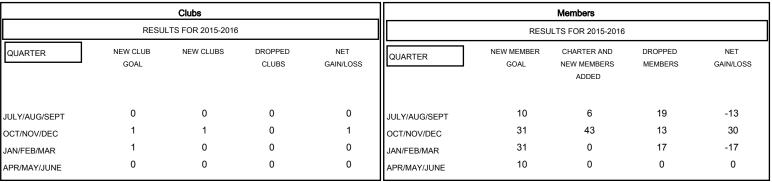

# MONTHLY MEMBERSHIP PROGRESS REPORT

## District 110AZ

Results as of: 2/29/2016

## Ton Soeters LOCATION NETHERLANDS GMT CA 4



### GOALS AND ACTUAL NEW CLUBS CUMULATIVE



#### GOALS AND ACTUAL MEMBERS CUMULATIVE



| DROPPED CLUBS: 0  DROPPED MEMBERS |    | 22 CLUBS OF 73 ADDED 1 OR MORE NEW MEMBERS |                       | <u>N</u><br>,682 (82.53%)<br>56 (17.47%) |
|-----------------------------------|----|--------------------------------------------|-----------------------|------------------------------------------|
| DECEASED                          | 10 | CLICK HERE FOR HEALTH ASSESSMENT DATA      | FAMILY UNIT MEMBERS   | 0                                        |
| CLUB CANCELLED                    | Ü  |                                            | HEAD OF HOUSEHOLD     | 0                                        |
| OTHER                             | 39 |                                            | T